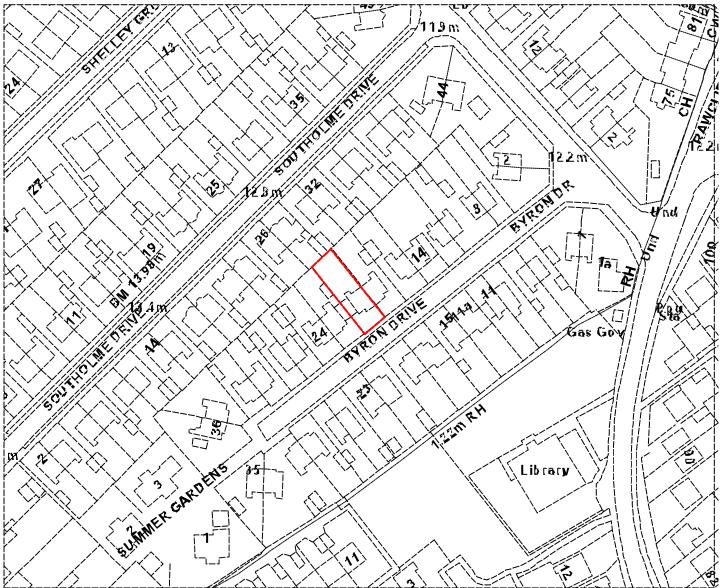

## 07/02419/FUL

## 20 Byron Drive

|          | Legend |  |
|----------|--------|--|
|          |        |  |
| i<br>    |        |  |
|          |        |  |
| <u> </u> |        |  |
| i<br>    |        |  |
| <br>     |        |  |

| Km | 0.02 | 0.04 | 0.06 | 0.08 | 0.1 |
|----|------|------|------|------|-----|

Reproduced from the Ordnance Survey map with the permission of the Controller of Her Majesty's Stationery Office © Crown Copyright 2000.